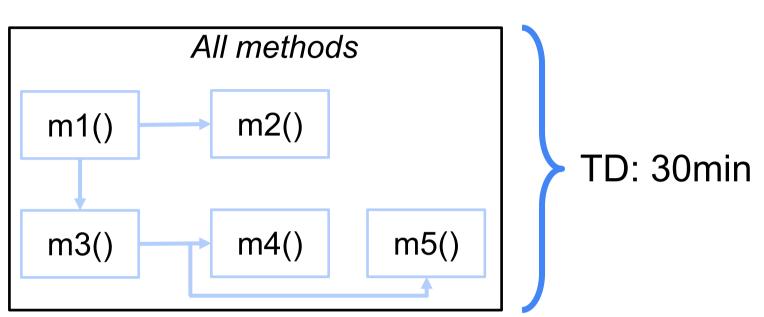

## 3. Methodology sonarqube m1(): m2(): m3(): m4(): CS1, CS2 m5(): CS3 **Endpoints** All other methods m2() m1() m3() m5() m4() Endpoint m1 Endpoint m3 Issues: 0 Issues: 3 TD: 0 min TD: 30 min