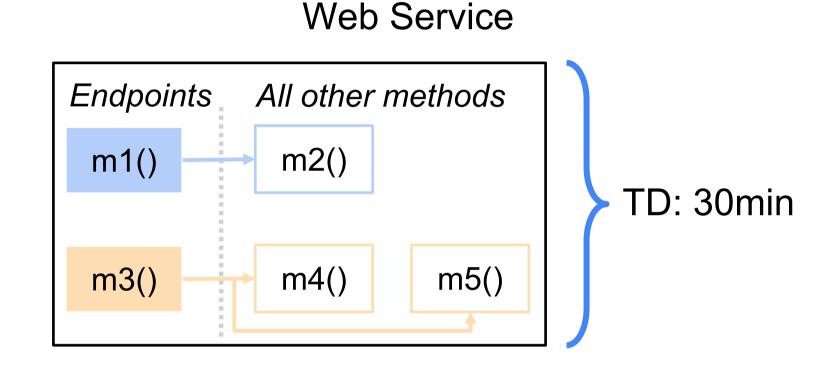

## 3. Methodology sonarqube m1(): m2(): m3(): m4(): CS1, CS2 m5(): CS3 **Endpoints** All other methods m2() m1() m3() m5() m4() Endpoint m1 Endpoint m3 Issues: 0 Issues: 3 TD: 0 min TD: 30 min

## 2. Problem Different architecture but same project-level TD quantification method Non Web Service

Work reported in this paper has received funding from the European Union's Horizon 2020 research and innovation programme under grant agreement No 871177 (project: SmartCLIDE).